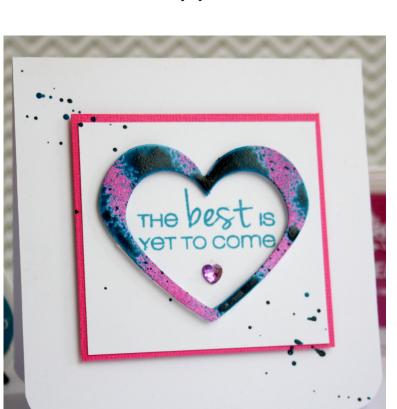

## **Supplies**

From IMAGINE Crafts/Tsukineko

- irRESISTables Texture Spray in Teal Zeal
- Memento Luxe Ink in Lilac Posies
- Memento Dye Ink in Teal Zeal
- Ink Blushers
- Ink Potion No. 9

Other: 8 ½" x 4 ¼" white cardstock, 3" x 3" white cardstock, 2 ¾" x 2 ¾" white cardstock 3" x 3" pink cardstock, Hero Arts heart shaped rhinestone embellishment, CAS-ual Fridays Stamps sentiment stamp, CAS-ual Fridays Stamps heart dies, corner rounder tool, paint brush, old CD, dimensional foam tape

## **Directions**

- 1. Create square card from 8 ½" x 4 ¼" white cardstock and round lower corners.
- 2. Die cut heart shape from 3" x 3" piece of white cardstock and spray with irRESISTables in Teal Zeal from approx. 3-4" distance. Let dry completely.
- 3. Pick up some Memento Luxe in Lilac Posies ink with an Ink Blusher and wipe over the heart. The irRESISTables will act as a resist and only the remaining white spaces will be covered with the Lilac Posies ink.
- 4. Stamp sentiment in the center of the 2 ¾" x 2 ¾" piece of white cardstock with Memento in Teal Zeal.
- 5. Mat  $2\frac{3}{4}$ " x  $2\frac{3}{4}$ " white cardstock with 3" x 3" pink cardstock and mount to card base using dimensional foam tape.
- 6. Pour a small amount (2-3 droplets) of IrRESISTables Teal Zeal onto an old CD and add some Ink Potion No. 9 to it. Mix it with a paint brush and create a little puddle. Then take a paint brush and pick up a little bit of the diluted irRESISTables Teal Zeal. Carefully tap on the brush to create a diagonal line of small color splashes from the upper left side to the lower right side. Allow splatters to dry completely. Tip: The more IP9 you add to the irRESISTables, the smaller and finer the splashes will be; adding less water results in bolder splatters.
- 7. Mount heart die cut to card using dimensional foam tape and embellish with a small heart rhinestone.